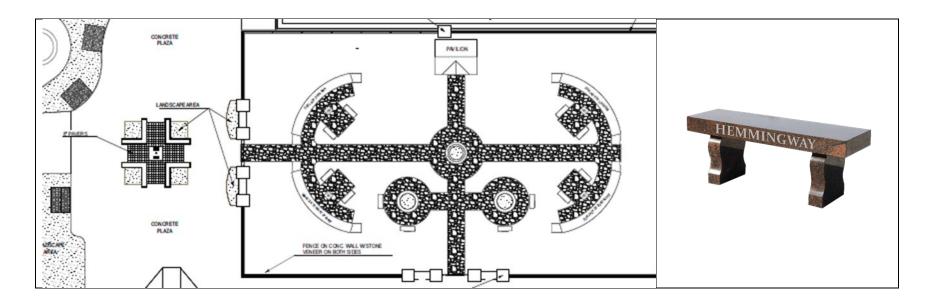

## St. Benedict Catholic Church Columbarium and Memorial Garden

**Granite Memorial Bench Donation Tracking – as of 4-16-2024** 

| Granite Memorial Bench Placement                       | Bench Pos. – Facing Niche | Status  | Donation | Engraving Order* |
|--------------------------------------------------------|---------------------------|---------|----------|------------------|
| Niche Section - Our Lady of Fatima – Top Left          | Left – A                  | Sold    | \$3,000  |                  |
| Niche Section - Our Lady of Fatima – Top Left          | Right – B                 | Sold    | \$3,000  |                  |
| Niche Section - Our Lady of Lourdes – Top Right        | Left – A                  |         | \$3,000  |                  |
| Niche Section - Our Lady of Lourdes – Top Right        | Right – B                 | Sold    | \$3,000  |                  |
| Niche Section - Our Lady of Guadalupe – Bottom Right   | Left – A                  | Sold    | \$3,000  |                  |
| Niche Section - Our Lady of Guadalupe – Bottom Right   | Right – B                 | Sold    | \$3,000  |                  |
| Niche Section - Immaculate Heart of Mary – Bottom Left | Left – A                  | Sold    | \$3,000  |                  |
| Niche Section - Immaculate Heart of Mary – Bottom Left | Right - B                 | Sold    | \$3,000  |                  |
| Plaza Covered Bench – Top – A                          |                           | Pending | \$8,000  |                  |
| Plaza Covered Bench – Middle – B                       |                           | Pending | \$8,000  |                  |
| Plaza Covered Bench – Bottom - C                       |                           | Sold    | \$8,000  |                  |

<sup>\*</sup>Included with each granite memorial bench is a single line of engraving placed on front and back edge of bench